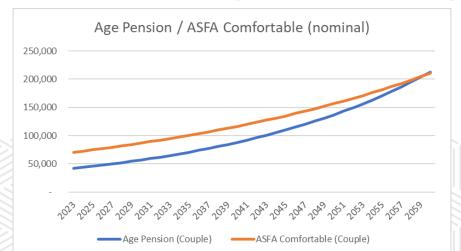

# Longevity risk is complex

Two simple examples to illustrate this complexity.

Example 1: Age pension indexation, indexation of consumption

Problem explained: do you assume that age pension grows with wages or CPI into the future?

#### Ramifications:

- If yes, then (under core scenarios) age pension represents a significant longevity solution.
- If no, then longevity products are a much more important solution component.